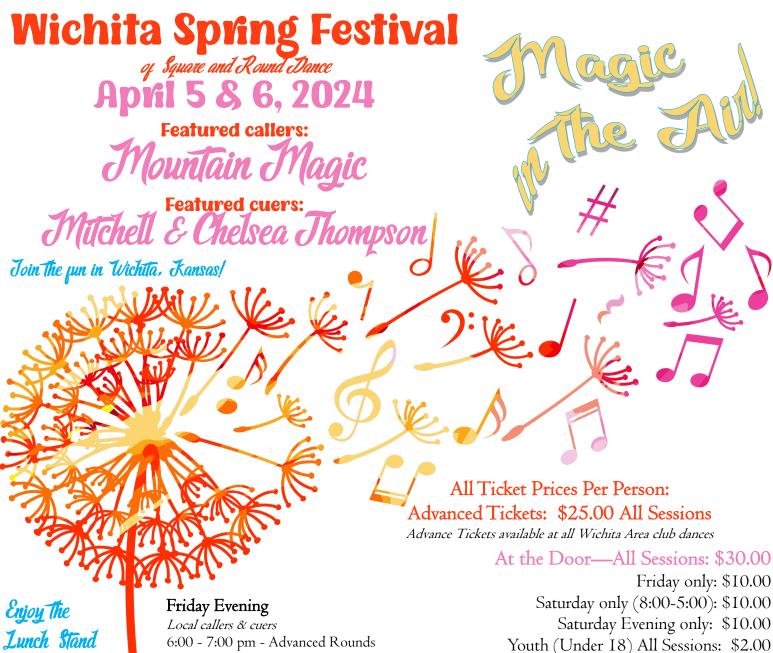

Enjoy The
Lunch Stand
during all meal
breaks and for
evening Treats!

Dance will be held at the former West Side Church of God Family Life Center, 1900 West

McCormick.

Wichita KS

7:00 - 7:50 pm - Plus with Rounds

8:00 - 10:00 pm - Mainstream with Rounds

## Saturday Morning

Round Dance Workshops

9:00 - 10:15 am - Advanced

10:15 - 11:30 am - Phase 2

II:30 am - I2:30 pm - Lunch Break

## Saturday Afternoon

12:30 - 2:30 pm - Plus Dance / Workshop

2:30 - 4:00 pm - Mainstream Dance

4:00 - 5:00 pm - Advanced Dance

5:00 - 5:00 pm - Dinner Break

## Saturday Evening

6:00 - 7:00 pm - Advanced Rounds

7:00 - 7:50 pm - Plus with Rounds

7:50 - 8:00 pm - Welcome

8:00 - 10:00 pm - Mainstream with Rounds

Address:
Phone:
Email:

Name(s):

To order by mail, send completed form and check to: